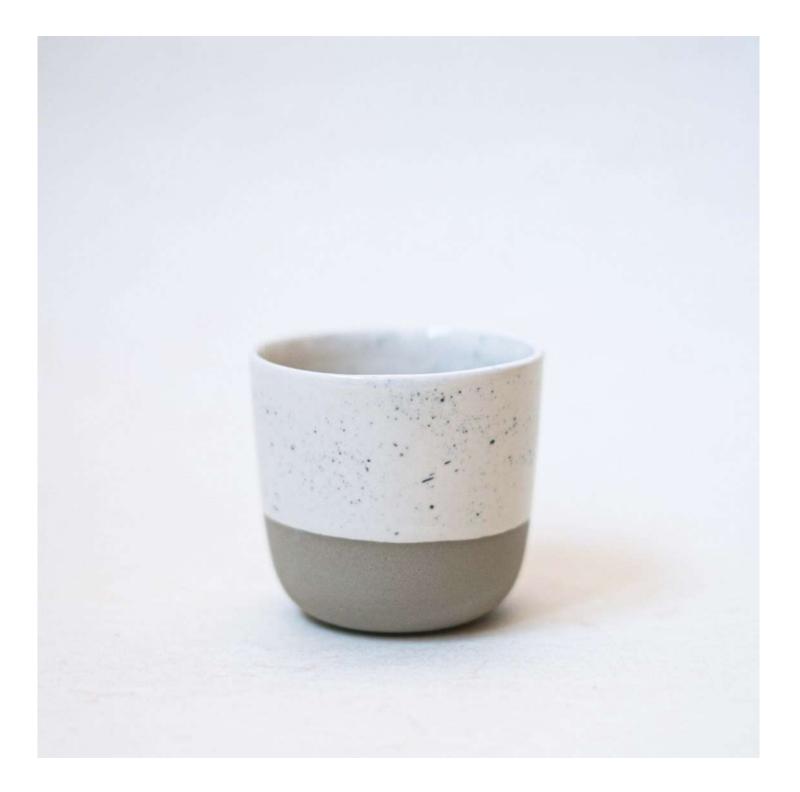

### **Speckled Cup**

This piece features a refined white stoneware body adorned with a unique transparent and speckled glaze on the upper section, adding a touch of visual texture that's both stylish and functional. The base remains unglazed, showcasing the material's natural beauty and providing a contrast in texture.

**Dimensions** 

h: 8cm ø: 7,5cm q: 200ml