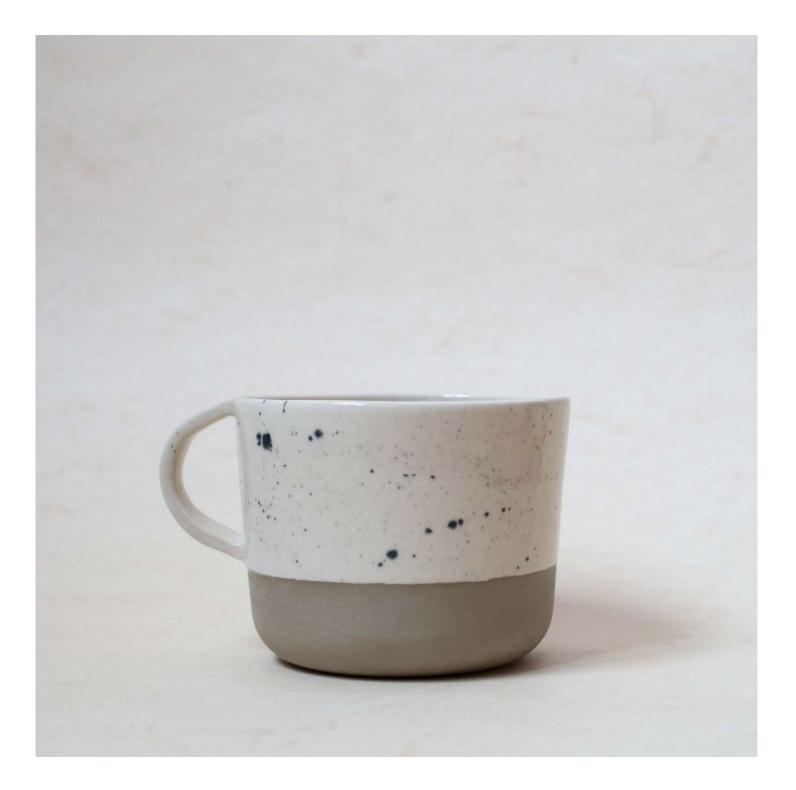

#### **Mug** Olive green

The Mug features a speckled white glaze on the top and a matte olive green finish on the bottom, offering a modern look and a non-slip grip. Its unglazed base adds a natural feel to the classic, comfortable design.

**Dimensions** ø: 10,5cm h: 8,7cm

**Price** 25€