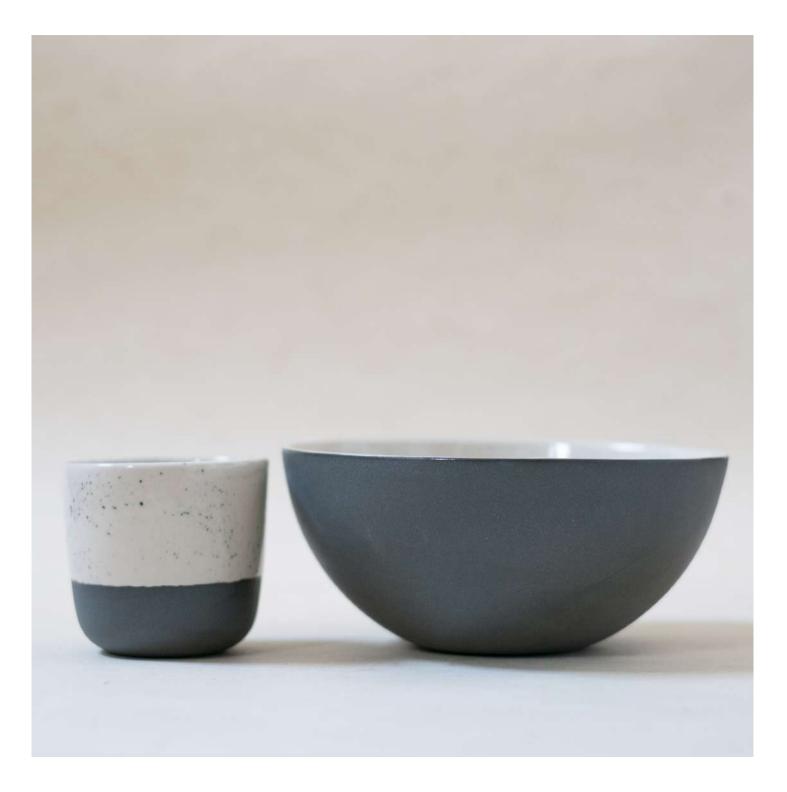

### **Breakfast Set** Grey/blue

This set pairs the Dual-Tone Cup and the Dual-Tone Bowl, both accented with a grey/blue base. The cup and bowl feature a transparent speckled glaze, offering a sleek and clean look, while the grey/blue unglazed provides a contemporary matte finish. Perfect for a quick coffee and cereal or a full brunch spread.

**Price** 35€