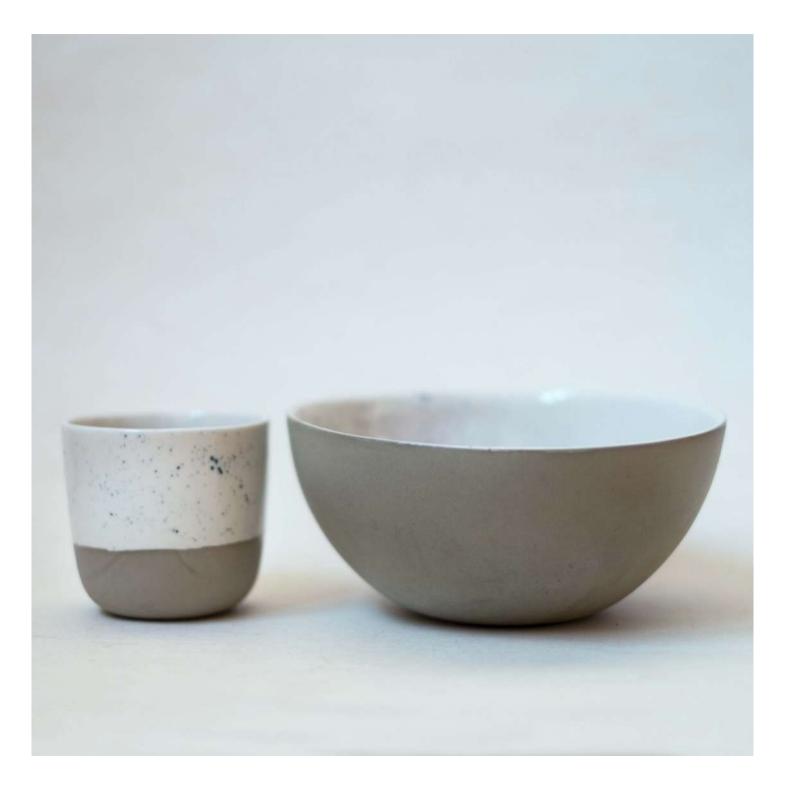

#### **Dual-Tone Bowl** Grey/blue

The interior of the Dual-Tone Bowl is finished with a white stoneware and a transparent, speckled glaze. The exterior is made of a matte grey/blue stoneware finish that provides a modern contrast and a non-slip grip. This bowl is unglazed on the outside for a natural, tactile feel.

**Dimensions** ø: 16cm h: 7,5cm

**Price** 20€