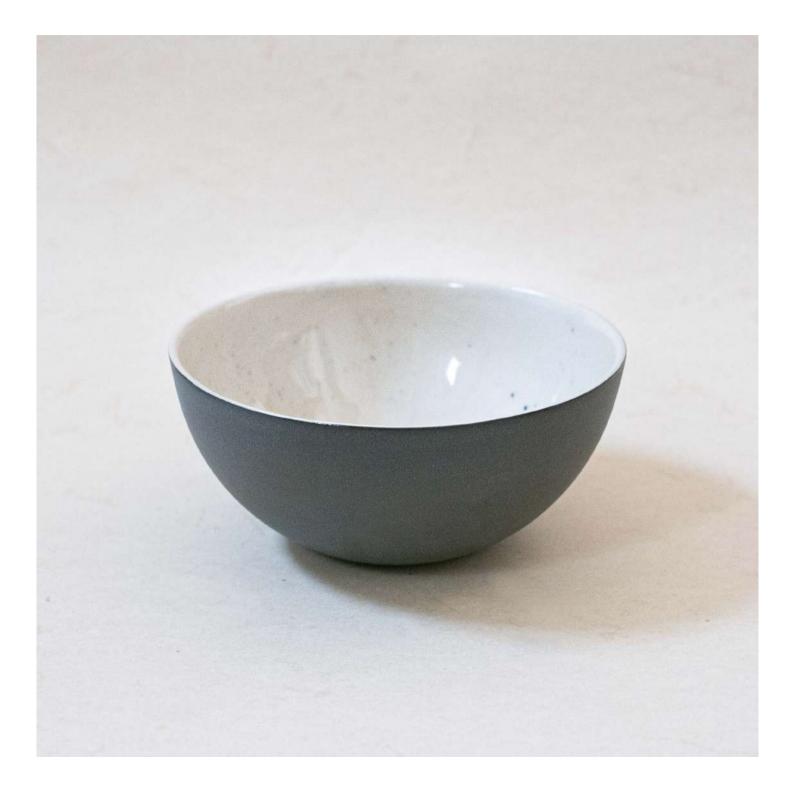

#### **Dual-Tone Bowl** Grey/blue

The interior of the Dual-Tone Bowl is finished with a white stoneware and a transparent, speckled glaze. The exterior is made of a matte grey/blue stoneware finish that provides a modern contrast and a non-slip grip. This bowl is unglazed on the outside for a natural, tactile feel.

**Dimensions** ø: 16cm h: 7,5cm

**Price** 20€