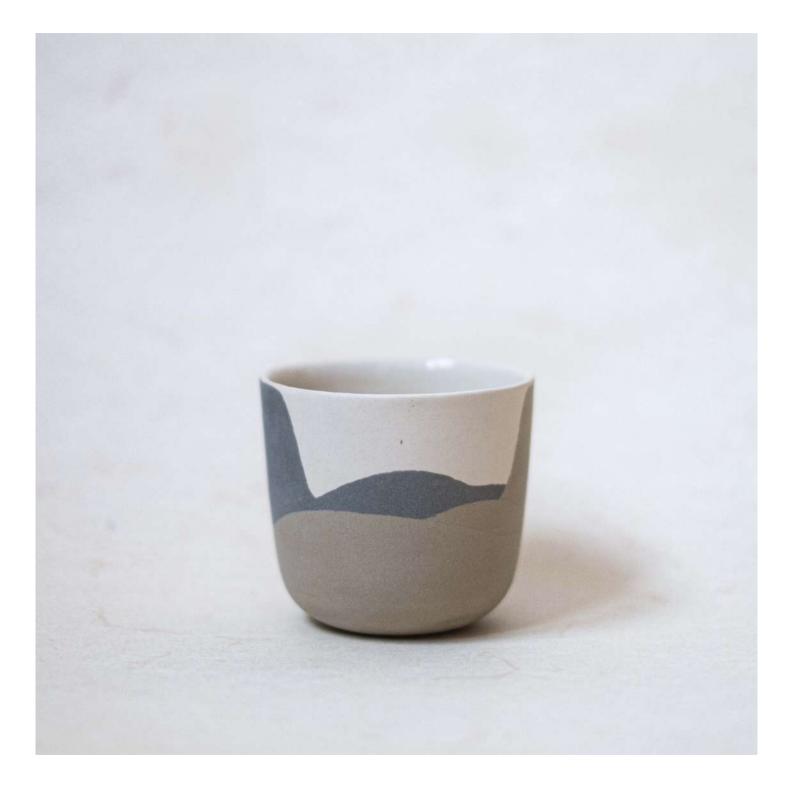

## Landscape Cup

This cup presents a modern interpretation of a landscape painting, with its clean white stoneware accented by bands of grey-blue and olive green. The interior is finished with a transparent glaze for a smooth feel, contrasting with the tactile, unglazed exterior.

Dimensions

h: 7cm ø: 7,5cm q: 200ml