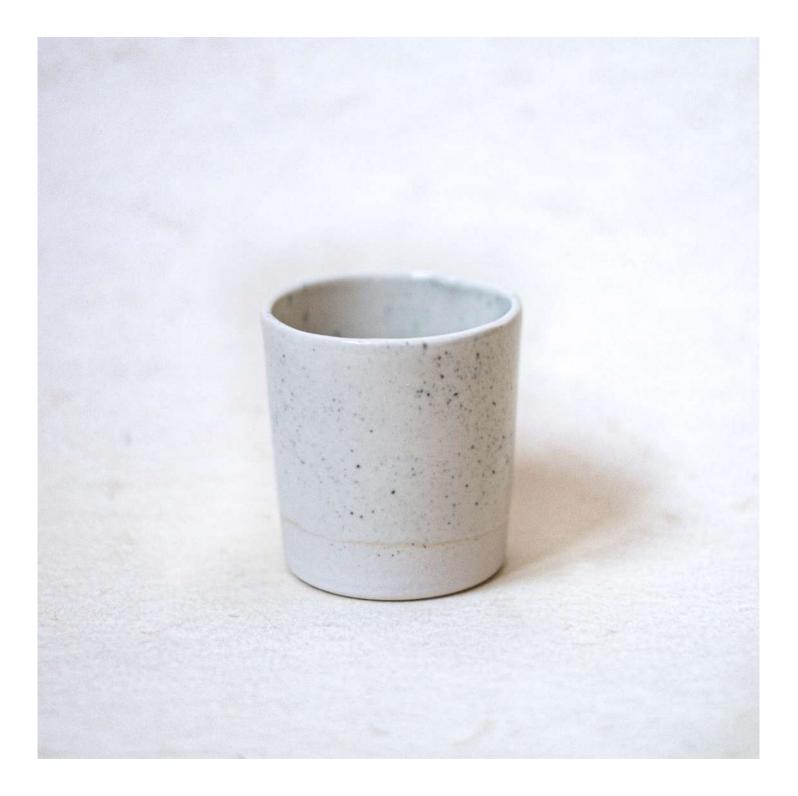

### **Speckled Cup**

This piece features a refined white stoneware body adorned with a unique transparent and speckled glaze on the upper section, adding a touch of visual texture that's both stylish and functional. The base remains unglazed, showcasing the material's natural beauty and providing a contrast in texture.

**Dimensions** 

h: 8cm ø: 7,5cm q: 200ml