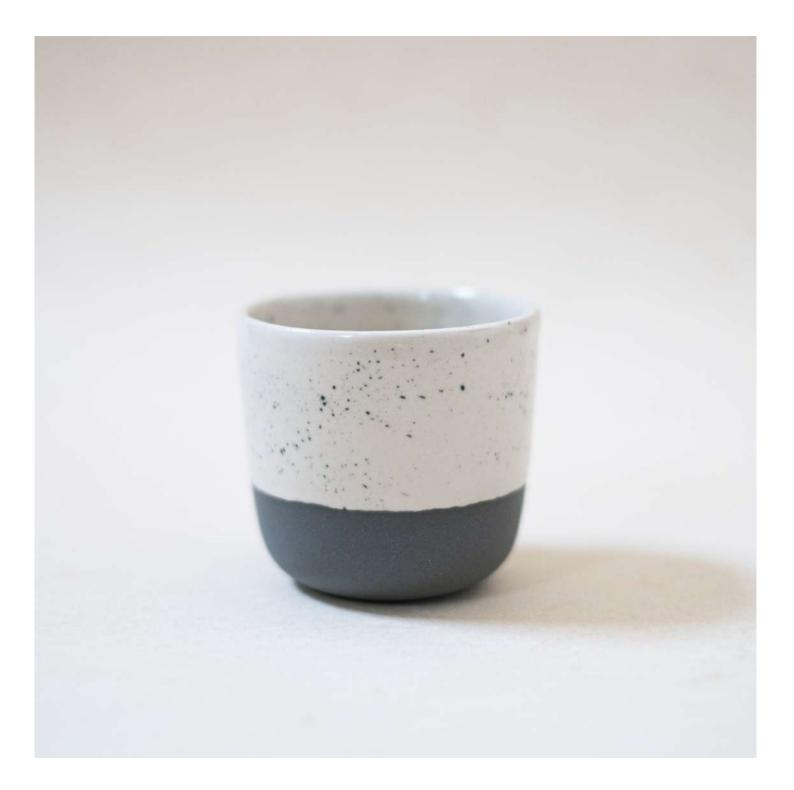

#### Dual-Tone Cup Grey/blue

Dual-Tone Cup is a functional piece for everyday use. The upper section is a clean white stoneware with a transparent and speckled glaze, adding a subtle texture. Below, a solid grey/blue band gives it a contemporary edge.

Dimensions

h: 7cm ø: 7,5cm q: 200ml