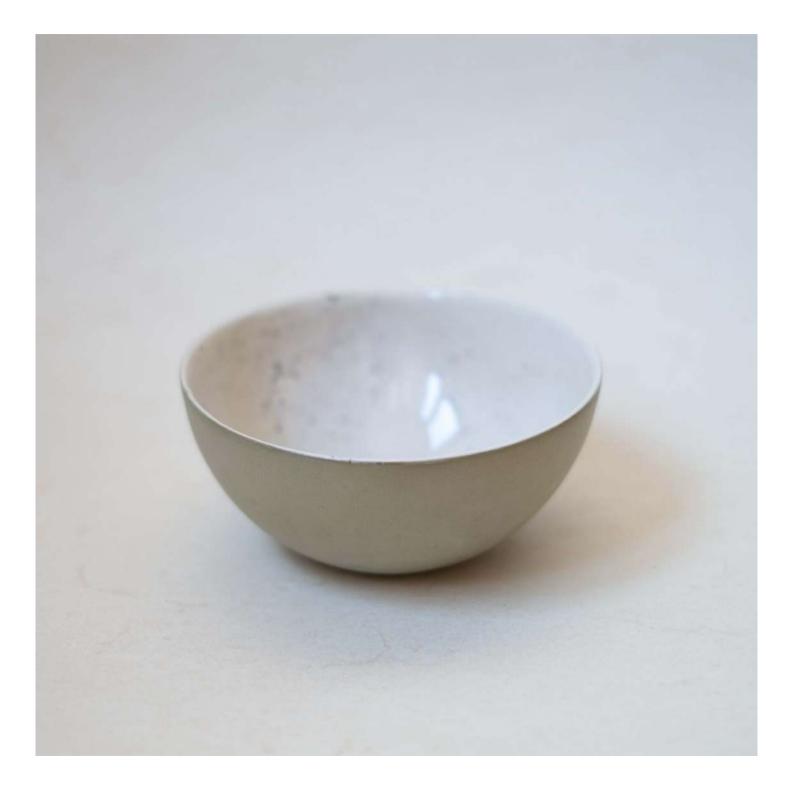

### Dual-Tone Bowl Olive green

The interior of the Dual-Tone Bowl is finished with a white stoneware and a transparent, speckled glaze. The exterior is made of a matte olive green stoneware finish that provides a modern contrast and a non-slip grip. This bowl is unglazed on the outside for a natural, tactile feel.

**Dimensions** ø: 16cm h: 7,5cm

**Price** 20€