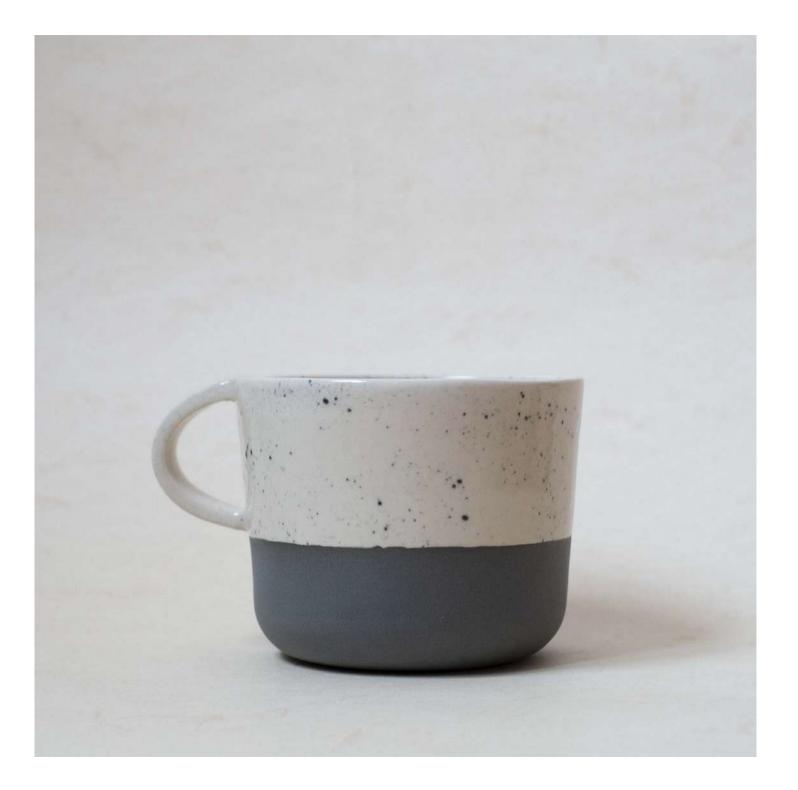

#### **Mug** Grey/Blue

The Mug features a speckled white glaze on the top and a matte grey/blue finish on the bottom, offering a modern look and a non-slip grip. Its unglazed base adds a natural feel to the classic, comfortable design.

**Dimensions** ø: 10,5cm h: 8,7cm

**Price** 25€