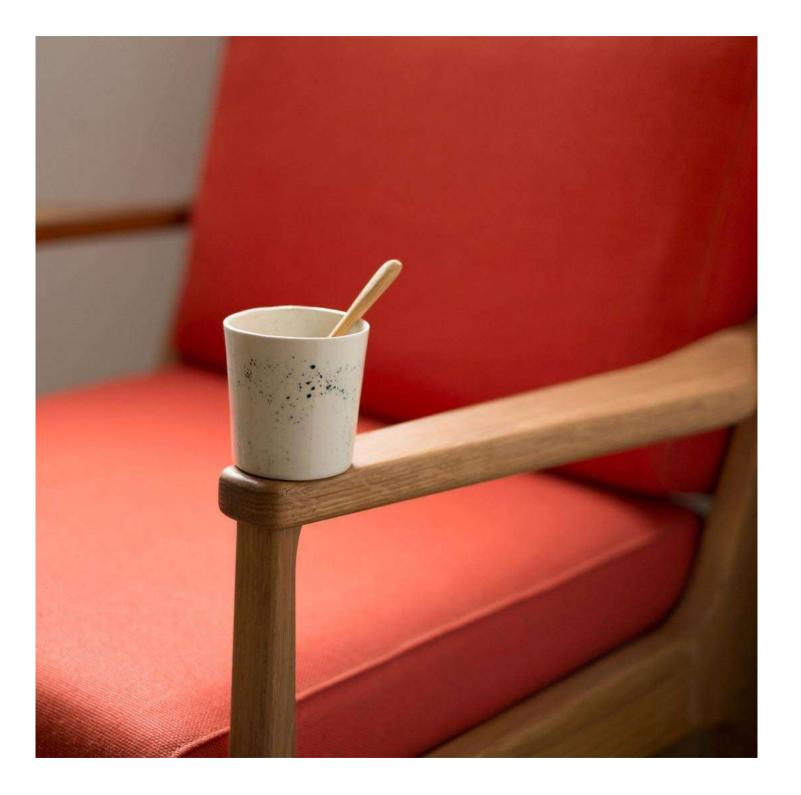

### **Speckled Cup**

This piece features a refined white stoneware body adorned with a unique transparent and speckled glaze on the upper section, adding a touch of visual texture that's both stylish and functional. The base remains unglazed, showcasing the material's natural beauty and providing a contrast in texture.

**Dimensions** 

h: 8cm ø: 7,5cm q: 200ml